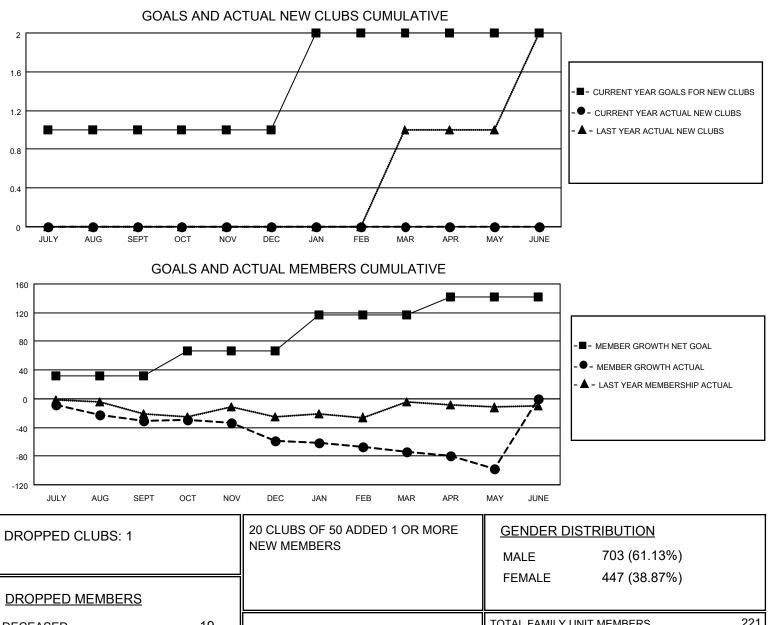

## LOCATION WASHINGTON

District 19 I

Results as of: 5/31/2021

| Clubs                 |               |           |               | Members               |                        |                         |                                                    |
|-----------------------|---------------|-----------|---------------|-----------------------|------------------------|-------------------------|----------------------------------------------------|
| RESULTS FOR 2020-2021 |               |           |               | RESULTS FOR 2020-2021 |                        |                         |                                                    |
| QUARTER               | NEW CLUB GOAL | NEW CLUBS | DROPPED CLUBS | QUARTER               | BER GROWTH NET<br>GOAL | MEMBER GROWTH<br>ACTUAL | DROPPED<br>MEMBERS ACTUAL<br>(including transfers) |
| JULY/AUG/SEPT         | 1             | 0         | 0             | JULY/AUG/SEPT         | 32                     | 4                       | 35                                                 |
| OCT/NOV/DEC           | 0             | 0         | 0             | OCT/NOV/DEC           | 35                     | 28                      | 51                                                 |
| JAN/FEB/MAR           | 1             | 0         | 1             | JAN/FEB/MAR           | 50                     | 14                      | 23                                                 |
| APR/MAY/JUNE          | 0             | 0         | 0             | APR/MAY/JUNE          | 25                     | 25                      | 36                                                 |

|                 | TOTAL FAMILY UNIT MEMBERS                    | 221                       |
|-----------------|----------------------------------------------|---------------------------|
| MEMBERSHIP DATA |                                              | 111                       |
|                 |                                              | 111                       |
|                 | 5010                                         |                           |
|                 | CLICK HERE FOR CUMULATIVE<br>MEMBERSHIP DATA | CLICK HERE FOR CUMULATIVE |